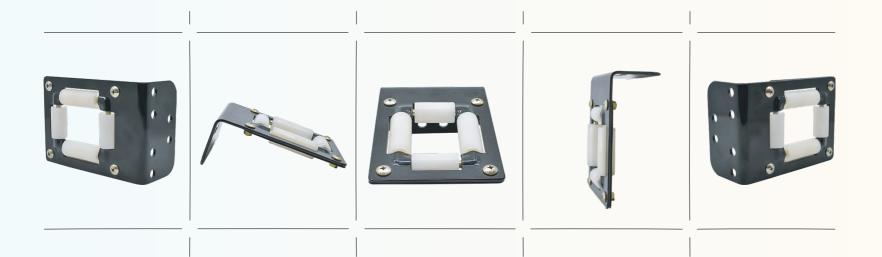

## Roller Plate Assembly

FOR SMALL REEL - BLACK

Roller Plate Assembly for 3/8", 1/2" & 5/8" Large DA Reel - Durable & Efficient

The Roller Plate Assembly for 3/8", 1/2" & 5/8" Large DA Reel is a high-performance component designed to enhance the efficiency and functionality of dual arm (DA) reels. This assembly is made from durable materials, ensuring long-lasting performance under demanding conditions. It is compatible with multiple sizes, providing versatility and ease of use for various applications.

FEATURES

{Versatile Compatibility} {Durable Construction} {Smooth Operation}

{Easy Installation} {Robust Design}

SKU# MODEL# DESCRIPTION

10011536

RSRPS-BLACK

Roller Plate Assembly for 3/8" & 1/2" Small Reel - Black