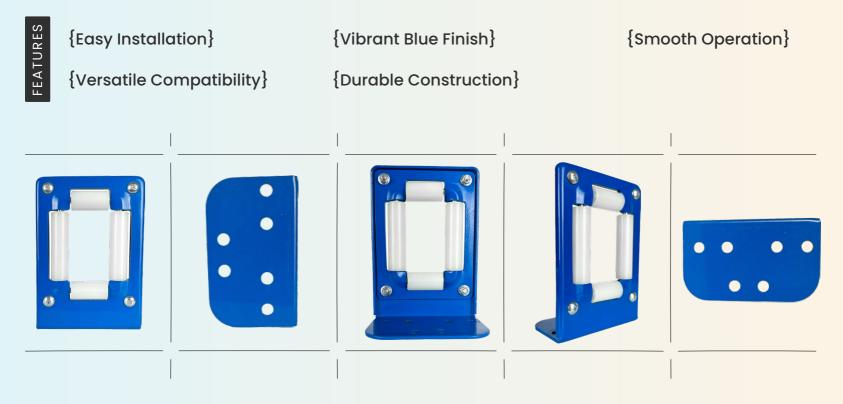

## Roller Plate Assembly

FOR SINGLE ARM REEL - BLUE

Roller Plate Assembly for 3/8", 1/2" Single Arm Reel - Durable & Efficient \_\_\_\_\_

This Roller Plate Assembly for 3/8" & 1/2" STD & HD - Blue is a high-quality component designed for both standard and heavy-duty reel applications. Made from durable materials, this assembly provides reliable performance and longevity, making it an essential part of any reel system. Its vibrant blue finish adds a touch of style while ensuring protection against wear and tear.