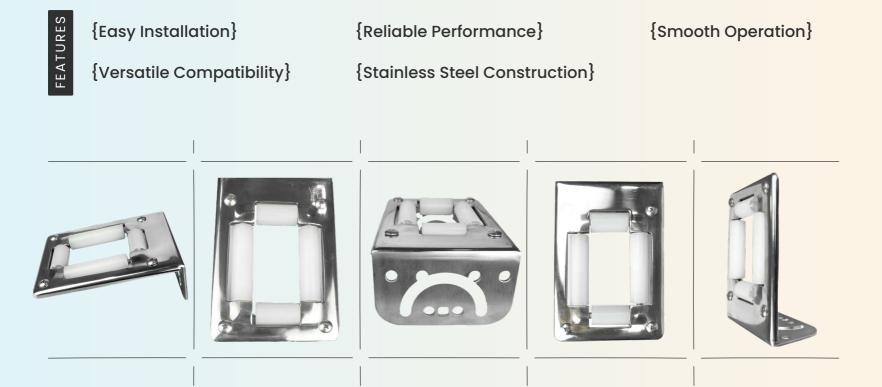

## Roller Plate Assembly for 3/8", 1/2" Single Arm Reel - Durable & Efficient \_\_\_\_\_

This Roller Plate Assembly for 3/8" & 1/2" STD - SS is a premium component specifically designed for standard reel applications. Constructed from high-quality stainless steel, this assembly offers exceptional durability and resistance to corrosion, making it an ideal choice for both indoor and outdoor use. Its reliable performance ensures smooth operation, enhancing the efficiency of your reel system.