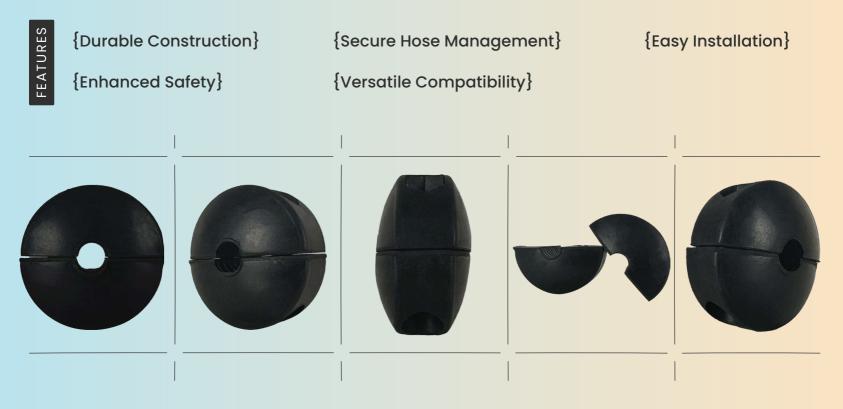

## Hose Reel Stopper 1/2" FOR XL Hose Reel

## Secure Your Hose—Stop with Precision

This Hose Reel Stopper 1/2" for XL Hose Reel is specifically engineered for those who require reliable performance from their hose management systems. Crafted from durable materials, this stopper effectively secures 1/2" hoses on XL hose reels, ensuring they stay neatly coiled and ready for use. This prevents tangles and reduces the risk of tripping hazards, enhancing safety in your work-space or garden.

Designed for easy installation, the stopper requires no special tools, allowing for a hassle-free setup. Whether you're utilizing it for gardening, irrigation, or industrial applications, the Hose Reel Stopper provides peace of mind by keeping your hoses organized and protected from damage. This essential accessory not only improves functionality but also extends the lifespan of your hose, making it a valuable addition to your equipment.