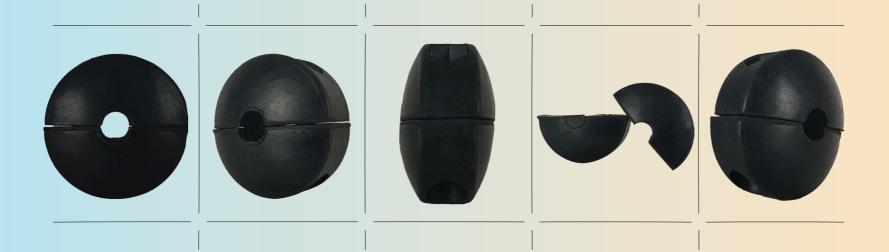

## **Hose Reel Stopper**

## FOR 1/2" Hose

Secure Your Hose—Stop with Precision ———

This Hose Reel Stopper for 1/2" Hose is the perfect solution for those looking to keep their hoses organized and secure. Crafted from high-quality materials, this stopper effectively prevents unwanted unwinding of your hose, ensuring that it stays neatly coiled on the reel. This feature not only prolongs the life of your hose but also enhances safety by reducing the risk of tripping hazards. Designed specifically for 1/2" hoses, this stopper is versatile enough to fit most standard hose reels. Installation is straightforward, requiring no special tools or expertise. Simply attach the stopper, and enjoy peace of mind knowing your hose is secure and ready for use when you need it. Whether you're using it for gardening, irrigation, or industrial applications, the Hose Reel Stopper is a reliable and practical addition to your equipment, making hose management effortless and efficient.

FEATURES

{Durable Construction}

{Secure Hose Management}

{Easy Installation}

{Enhanced Safety}

{Versatile Compatibility}

| SKU#     | MODEL#  | I.D  | DESCRIPTION                        |  |
|----------|---------|------|------------------------------------|--|
| 10011543 | RSSTP12 | 1/2" | Hose Reel Stopper<br>for 1/2" Hose |  |