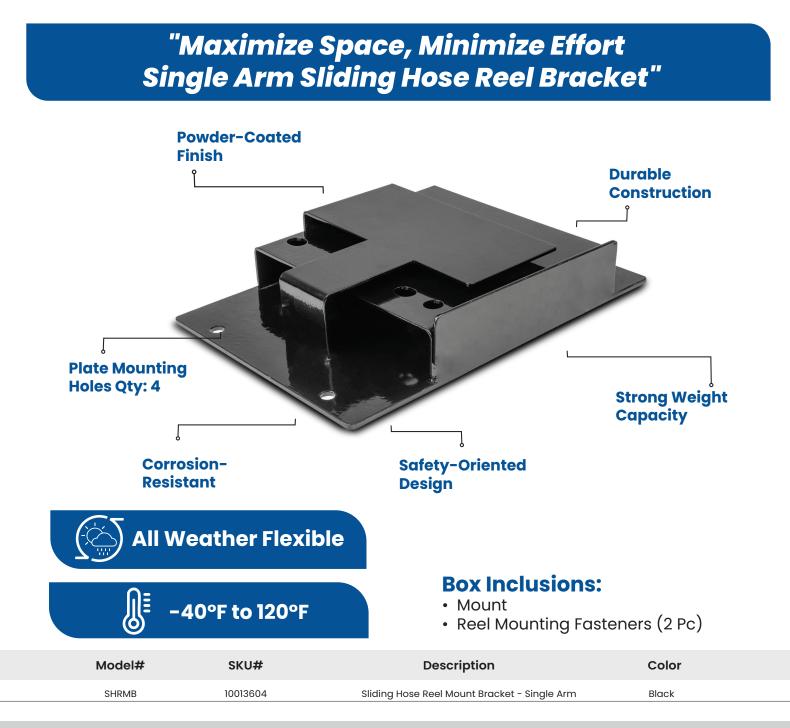

## **SLIDING HOSE REEL MOUNT BRACKET – SINGLE ARM**

## Compact Design, Maximum Convenience Single Arm Sliding Hose Mount"

#### Features & Benefits:

- Sliding mechanism reduces installation time and makes adjustments hassle-free.
- Minimal tools required for setup.
- Locking mechanism ensures the hose reel stays secure during operation, preventing accidents.
- Built for long-term performance in harsh environments.

#### **Mount Material: Suitable for Surfaces:** • All Powder coated steel Max. Weight Capacity: **Type of Mount:** Sliding • 50Kg **Plate Mounting Holes Size: Applicable for:** • 12 mm Dia Any specific Reel Size Suitable for Reel Size: **Compatible Reel Sizes and Lengths:** • Large SA, Medium SA, Small Wide SA, • 1/4" x 25', 1/4" x 50' | 3/8" x 25', 3/8" x 50' • 1/2" x 25', 1/2" x 50' Small SA