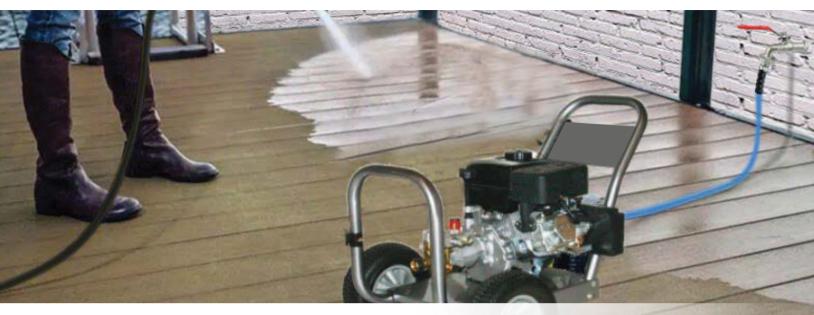

## Toug-Tek Pressure Washer Lead In Hose

Non-Marking Design

100% premium-grade rubber and polyester braided reinforcement

Available Hose I.D. (in.): 1/2

Available Hose Length (ft.): 03, 06

Non-Marking Design

Tough-Tek Pressure Washer Lead In Hose

The Tough-Tek Blue Pressure Washing Hose is designed to deliver superior performance for heavy-duty cleaning tasks. With 100% premium rubber construction and polyester braided reinforcement, it provides exceptional strength, flexibility, and durability. This non-marking hose is engineered for high-pressure applications, supporting up to 4000 PSI working pressure and 12,000 PSI burst pressure. It withstands extreme temperatures, remaining flexible in freezing conditions down to -20°F and handling hot water up to 250°F. Lightweight and kink-resistant, it's perfect for tackling tough jobs while protecting delicate surfaces.