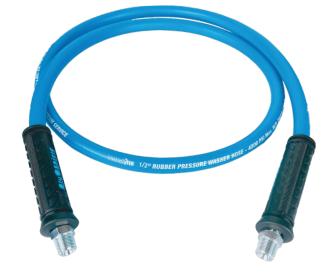

100% premium-grade rubber and polyester braided reinforcement

Available Hose I.D. (in.): 1/2

Available Hose Length (ft.): 03, 06

Non-Marking Design

Tough-Tek Pressure Washer Lead In Hose

The Tough-Tek Blue Pressure Washing Hose is designed to deliver superior performance for heavy-duty cleaning tasks. With 100% premium rubber construction and polyester braided reinforcement, it provides exceptional strength, flexibility, and durability. This non-marking hose is engineered for high-pressure applications, supporting up to 4000 PSI working pressure and 12,000 PSI burst pressure. It withstands extreme temperatures, remaining flexible in freezing conditions down to -20°F and handling hot water up to 250°F. Lightweight and kink-resistant, it's perfect for tackling tough jobs while protecting delicate surfaces.

4000 PSI working pressure

Handles hot water up to 250°F

| Model#      | Description                                             | I.D  | Length | Fitting                 |
|-------------|---------------------------------------------------------|------|--------|-------------------------|
| TTPW1203-NM | Toughtek Pressure Washer Inlet Hose Hose 1/2" x 3' Blue | 1/2" | 3'     | 1/2 MNPT fixed + swivel |
| TTPW1206-NM | Toughtek Pressure Washer Inlet Hose Hose 1/2" x 6' Blue | 1/2" | 6'     | 1/2 MNPT fixed + swivel |