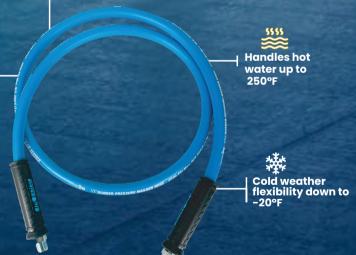

100% premium-grade rubber and polyester braided reinforcement

Available Hose I.D. (in.): 1/2

Available Hose Length (ft.): 03, 06

Non-Marking Design

Tough-Tek Pressure Washer Lead In Hose

The Tough-Tek Blue Pressure Washing Hose is designed to deliver superior performance for heavy-duty cleaning tasks. With 100% premium rubber construction and polyester braided reinforcement, it provides exceptional strength, flexibility, and durability. This non-marking hose is engineered for high-pressure applications, supporting up to 4000 PSI working pressure and 12,000 PSI burst pressure. It withstands extreme temperatures, remaining flexible in freezing conditions down to -20°F and handling hot water up to 250°F. Lightweight and kink-resistant, it's perfect for tackling tough jobs while protecting delicate surfaces.

4000 PSI working pressure

Handles hot water up to 250°F

| Model#      | Description                                             | I.D  | Length | Fitting                 |
|-------------|---------------------------------------------------------|------|--------|-------------------------|
| TTPW1203-NM | Toughtek Pressure Washer Inlet Hose Hose 1/2" x 3' Blue | 1/2" | 3'     | 1/2 MNPT fixed + swivel |
| TTPW1206-NM | Toughtek Pressure Washer Inlet Hose Hose 1/2" x 6' Blue | 1/2" | 6'     | 1/2 MNPT fixed + swivel |