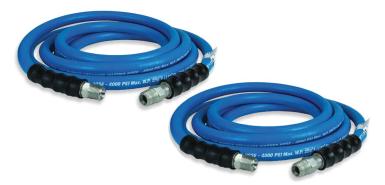

## 35% LIGHTER

Than Traditional Wire Braided Pressure Washer Hoses

## 100% Rubber

- Kevlar braided reinforcement
- · Kink resistant core design
- 1/2 MNPT fixed + swivel
- 4000 PSI working pressure
- 12000 PSI burst pressure
- Durable washer hose for heavy-duty tasks
- 3:1 Safety factor
- 4-Finger grip bend restrictor for better use & easier control over the hose



Available Hose I.D. (in.): 1/2 Available Hose Length (ft.): 15









Non-Marking Design





## Kevlar Braided Pressure Washer Hoses

The Tough-Tek Rubber Pressure Washing Hose is a heavy-duty, high-performance hose designed for demanding pressure washing applications. Made from 100% premium rubber and reinforced with polyester braiding, this hose delivers unmatched durability, flexibility, and long-lasting reliability. It boasts a working pressure of up to 4000 PSI and a burst pressure of 12,000 PSI, making it ideal for a wide range of residential, commercial, and industrial cleaning tasks.

Its provides excellent reach, making it perfect for large-scale cleaning projects without compromising on maneuverability. The abrasion-resistant, non-marking exterior ensures protection for delicate surfaces while enduring rugged use. This hose is ready to pair with most pressure washers.