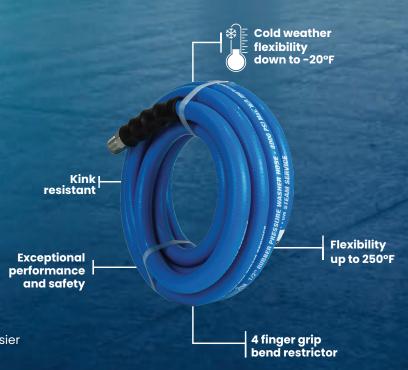

## 100% Rubber

- Kevlar braided reinforcement
- · Kink resistant core design
- 1/2 MNPT fixed + swivel
- 4000 PSI working pressure
- 12000 PSI burst pressure
- Durable washer hose for heavy-duty tasks
- 3:1 Safety factor
- 4-Finger grip bend restrictor for better use & easier control over the hose

Its provides excellent reach, making it perfect for large-scale cleaning projects without compromising on maneuverability. The abrasion-resistant, non-marking exterior ensures protection for delicate surfaces while enduring rugged use. This hose is ready to pair with most pressure washers. Additionally, it can handle hot water up to 250°F and stays flexible in cold conditions as low as -20°F, ensuring reliable performance year-round.

- Premium 100% Rubber Construction: Delivers exceptional strength, flexibility, and durability for long-lasting performance.
- Kevlar Braided Reinforcement: Enhances tensile strength for demanding high-pressure applications.
- Abrasion-Resistant, Non-Marking Exterior: Provides superior durability while protecting surfaces from damage during
  use.
- Extreme Temperature Flexibility: Operates efficiently in temperatures as low as -20°F and handles hot water up to 250°F.
- 4000 PSI Working Pressure & 12,000 PSI Burst Pressure: Ensures consistent performance for a wide range of cleaning
  jobs.
- Hose Length for Maximum Reach: Perfect for large-scale cleaning tasks, offering extended coverage without sacrificing
  maneuverability.
- Kink-Resistant Design: Prevents interruptions by maintaining smooth water flow for optimal cleaning efficiency.
- Lightweight & Easy to Handle: Designed to reduce user fatigue, providing easy handling and storage for long cleaning sessions.