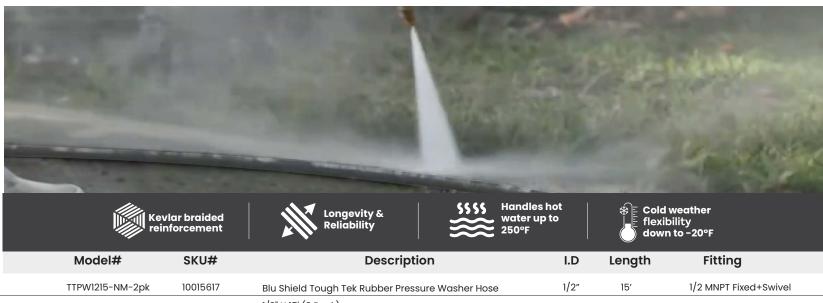

Available Hose I.D. (in.): 1/2 Available Hose Length (ft.): 15

Non-Marking Design

Its provides excellent reach, making it perfect for large-scale cleaning projects without compromising on maneuverability. The abrasion-resistant, non-marking exterior ensures protection for delicate surfaces while enduring rugged use. This hose is ready to pair with most pressure washers. Additionally, it can handle hot water up to 250°F and stays flexible in cold conditions as low as -20°F, ensuring reliable performance year-round.