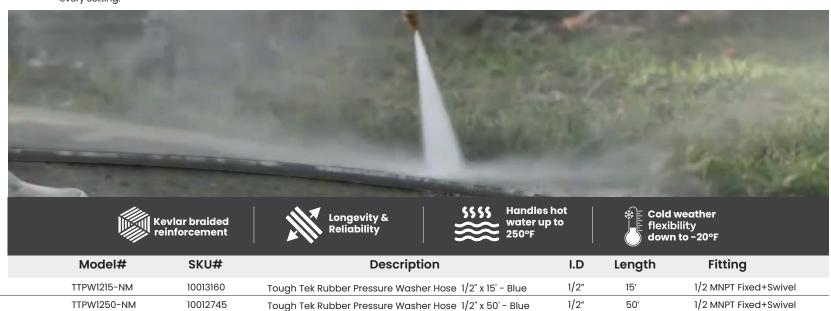

## 100% Rubber

- Aramid braided reinforcement
- Kink resistant core design
- 1/2 MNPT fixed + swivel
- 4000 PSI working pressure
- 12000 PSI burst pressure
- Durable washer hose for heavy-duty tasks
- 3:1 Safety factor
- 4 finger grip bend restrictor for better use & easier control over the hose

Available Hose I.D. (in.):1/2 Available Hose Length (ft.): 15, 50, 100, 200

Available on Retractable: 50, 100 Reels

Non-Marking Design

TTPW12100-NM

TTPW12200-NM

10012746

10013009

1/2 MNPT Fixed+Swivel

1/2 MNPT Fixed+Swivel

Tough Tek Rubber Pressure Washer Hose 1/2" x 100' - Blue

Tough Tek Rubber Pressure Washer Hose 1/2" x 200' - Blue

1/2'

100'

200'