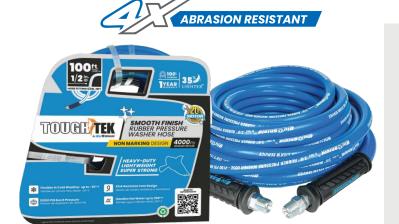

## 35% LIGHTER

Than Traditional Wire Braided Pressure Washer Hoses

## Aramid Braided Pressure Washer Hoses

The Tough-Tek Rubber Pressure Washing Hose is built for power, durability, and versatility. Its robust 100% rubber construction and polyester braided reinforcement ensure it stands up to the toughest cleaning challenges. The hose's non-marking surface provides 4x more abrasion resistance than standard hoses, safeguarding delicate finishes while enduring heavy-duty conditions. Operating efficiently across extreme temperature ranges, it maintains flexibility in freezing weather as low as -20°F and performs flawlessly with hot water up to 250°F. With a 4000 PSI working pressure and a 12,000 PSI burst pressure. This hose is perfect for covering wide areas, while the kink-resistant design ensures continuous water flow without interruptions. Lightweight, portable, and designed to last, the Tough-Tek hose delivers maximum performance for any cleaning scenario.

- Premium Rubber Construction Made from 100% high-grade rubber for enhanced strength, flexibility, and long-lasting durability, even under heavy use.
- Polyester Braided Reinforcement Reinforced with polyester braiding to deliver superior tensile strength, supporting high-pressure applications up to 3000 PSI working pressure and 12,000 PSI burst pressure.
- Non-Marking and Abrasion-Resistant Surface Designed with a smooth, non-marking finish, the hose protects surfaces from scratches while offering 4x the abrasion resistance of standard hoses.
- Handles Extreme Temperatures Performs efficiently across a wide temperature range, maintaining flexibility in cold temperatures down to -20°F and handling hot water up to 250°F.
- Kink-Resistant Design Eliminates frustrating kinks for uninterrupted water flow, ensuring seamless cleaning operations and reducing downtime.
- Lightweight and Easy to Handle Weighing 35% less than traditional pressure washer hoses, it reduces user fatigue and allows for effortless maneuverability during extended cleaning sessions.
- Ozone and Weather Resistant Engineered to resist ozone exposure and harsh outdoor conditions, ensuring long-term reliability and performance.
- Universal Compatibility with M22 Connectors Equipped with durable M22 connectors for a secure and leak-free fit with most pressure washer systems,
  making it versatile for various applications.
- **Professional and Residential Use** Perfect for professional cleaners, homeowners, and industrial users, this hose is built to deliver top-tier performance in every setting.