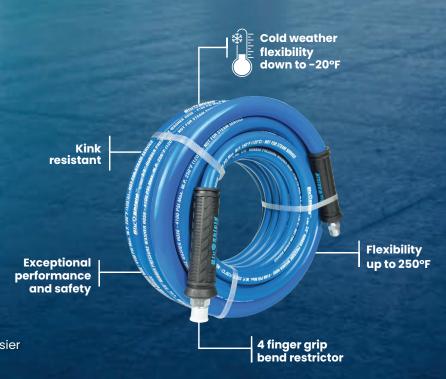

## 100% Rubber

- Aramid braided reinforcement
- Kink resistant core design
- 1/2 MNPT fixed + swivel
- 4000 PSI working pressure
- 12000 PSI burst pressure
- Durable washer hose for heavy-duty tasks
- 3:1 Safety factor
- 4 finger grip bend restrictor for better use & easier control over the hose

## Aramid Braided Pressure Washer Hoses

The Tough-Tek Rubber Pressure Washing Hose is built for power, durability, and versatility. Its robust 100% rubber construction and polyester braided reinforcement ensure it stands up to the toughest cleaning challenges. The hose's non-marking surface provides 4x more abrasion resistance than standard hoses, safeguarding delicate finishes while enduring heavy-duty conditions. Operating efficiently across extreme temperature ranges, it maintains flexibility in freezing weather as low as -20°F and performs flawlessly with hot water up to 250°F. With a 4000 PSI working pressure and a 12,000 PSI burst pressure. This hose is perfect for covering wide areas, while the kink-resistant design ensures continuous water flow without interruptions. Lightweight, portable, and designed to last, the Tough-Tek hose delivers maximum performance for any cleaning scenario.