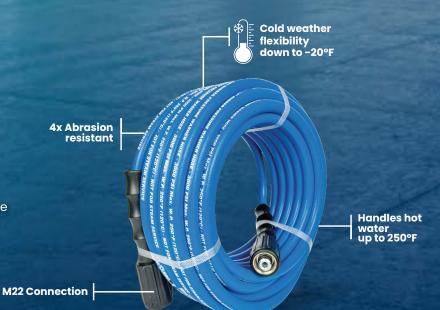

# ABRASION RESISTANT

The TOUGH-TEK Rubber Pressure Washing Hose combines strength, efficies with high-grade rubber, this hose is designed to endure the toughest conditionater and 50-foot length, it provides excellent water flow and optimal secure and leak-free connections with most pressure washers, giving your outdoor surfaces, washing vehicles, or maintaining industrial machinery.

#### More Flexible sure washer hoses

Durable Rubber Construction
extreme weather conditions for I

High-Pressure Compatible:
 making seal for tough cleaning

M22 Conflectors: Provide a standa o pressure washers.

smaller cleaning projects.

Versatile Use: Per and more.

ightweight and Flexible: I

 Built to resist abrasion, kinks, and ng-term use.

Handles pressures up to 3000 PSI, iobs.

secure, leak-proof connection to

ers flexibility and maneuverability for

ng patios, decks, driveways, vehicles,

to handle while delivering maximum

your cleaning experience. Built reasy handling. With a 1/4-inch ks. The M22 connectors ensure ether you're tackling grime on perior cleaning performance.

Cold weather
flexibility
down to -20°F

| Length | Fitting     |  |
|--------|-------------|--|
| 25′    | M22 Fitting |  |
| 50′    | M22 Fitting |  |
| 100′   | M22 Fitting |  |

ough Tek Rubber Pressure Washer Hose NM 1/4" x 25' - M22