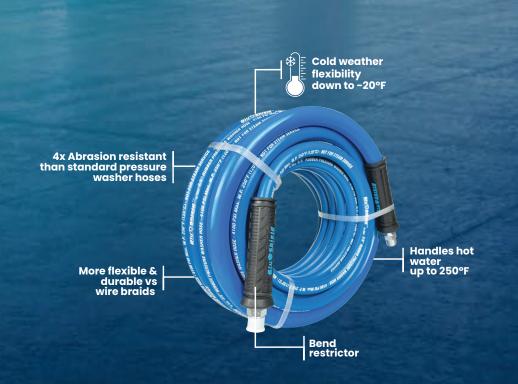

## 100% Rubber

- Extreme weather flexibility
- Lightweight easy to coil
- 4x Abrasion resistant
- · Kink resistant core design
- 3/8" Male NPT Revolving + Fixed
- 4100 PSI working pressure
- 16400 PSI burst pressure
- Ozone resistant
- 4:1 Safety factor

## ABRASION RESISTANT

The Tough-Tek Rubber Pressure Washing Hose is engineered to preapplications. Constructed with 100% premium rubber and reinforced with With a working pressure of up to 4100 PSI and a burst pres Its non-marking, abrasion-resistant surface ensures it performs length offers extensive reach for large-scale projects, allowing you to water up to 250°F and cold temperatures down to -20°F, this hose is per

Cold weather flexibility down to -20°F