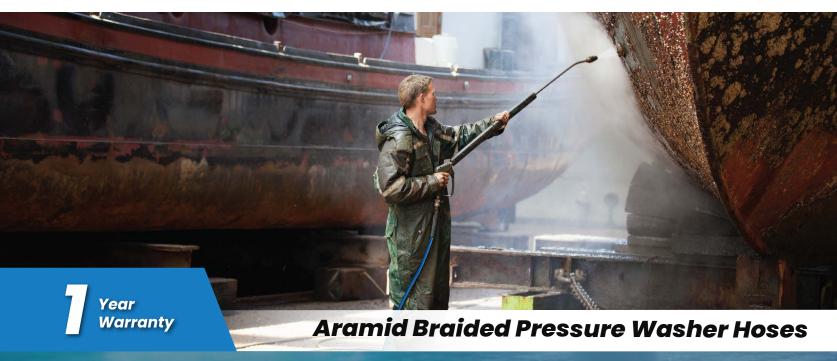

# 35% LIGHTER

THAN TRADITIONAL WIRE BRAIDED PRESSURE WASHER HOSES

#### ore Flexible

**Ara**mid Braided

re washer hoses

4100 PSI Working Pressure | 16,400 PSI Burst Pressure

Pressure Washer Hoses

mium 100% rubber onstruction

- Polyester braided reinfo rcement
- sion-resistant surface
  - ratures