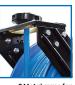

Four rollers reduce hose

12-point ratchet gearing system

Comes with a rubber stopper

extreme stability in dual-arm reel

## **REEL FEATURES:**

- 18-gauge powder-coated steel frame
- · 12-point ratchet gearing system
- Corrosion resistant solid brass fittings
- Auto-retractable hose rewind mechanism
- Handles Hot Water up to 250° F
- Includes 6' rubber lead-in hose
- · Dual-arm reel structure for stability
- · Ozone resistant | Abrasion resistant | Kink resistant
- Flexibility under extreme conditions from -20°F to +250°F