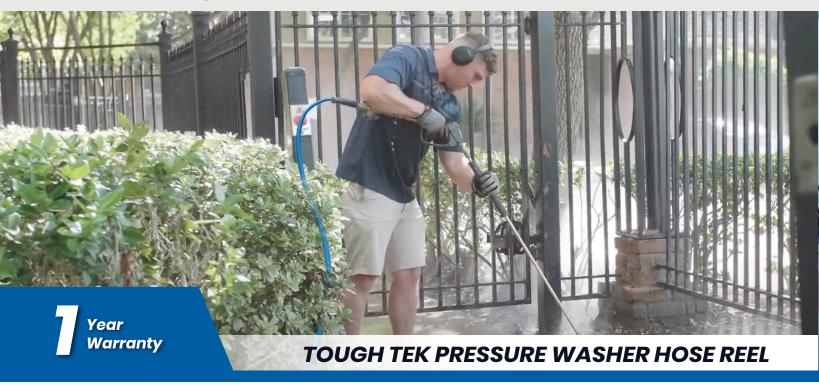

## **TOUGH TEK PRESSURE WASHER HOSE REEL**

The BluShield Tough Tek Rubber Pressure Washing Hose Reel a professional-grade, dual-arm wall-mounted or trailer-mounted reel engineered for heavy-duty use. It features a retractable mechanism, 12-point ratchet gearing, and comes equipped with a 6' lead-in hose. The included kink-resistant, abrasion-resistant rubber hose is rated up to 16000 PSI burst pressure, offering flexibility in cold and hot climates from -50°F to +190°F. Ideal for industrial pressure washing, auto detailing, residential power washing, construction cleanups, commercial cleaning crews, and agricultural use, this hose reel supports all major brands and is built to handle any job where power washing is needed.