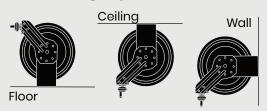

## **Mounting Options**

| Model#        | SKU#     | Description                                                                                          | I.D  | Length | Fitting                         |  |
|---------------|----------|------------------------------------------------------------------------------------------------------|------|--------|---------------------------------|--|
| TTPWR3850-NM  | 10015048 | BluShield Tough Tek Rubber Pressure Washing Hose Reel<br>3/8" X 50'(Dual-Arm)with 6' Lead-in-Hose    | 3/8" | 50'    | 3/8" Male NPT Revolving & Fixed |  |
| TTPWR38100-NM | 10015049 | BluShield Tough Tek Rubber Pressure Washing Hose Reel<br>3/8" X 100' (Dual-Arm) with 6' Lead-in-Hose | 3/8" | 100'   | 3/8" Male NPT Revolving & Fixed |  |