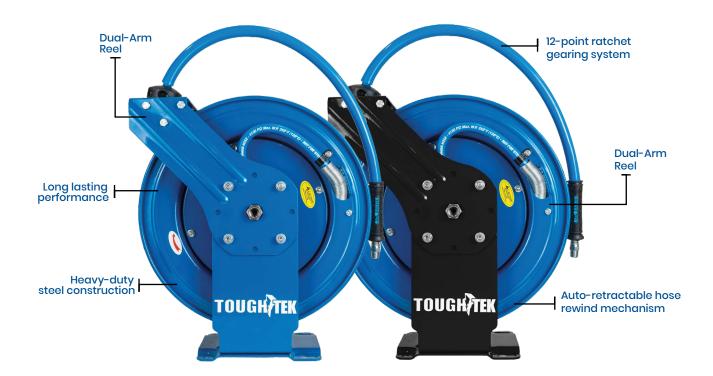

Four rollers reduce hose

12-point ratchet gearing system

Comes with a rubber stopper

extreme stability in dual-arm reel

## **REEL FEATURES:**

- 18-gauge powder-coated steel frame
- · 12-point ratchet gearing system
- Corrosion resistant solid brass fittings
- Auto-retractable hose rewind mechanism
- Handles Hot Water up to 250° F
- Includes 6' rubber lead-in hose
- · Dual-arm reel structure for stability
- · Ozone resistant | Abrasion resistant | Kink resistant
- Flexibility under extreme conditions from -20°F to +250°F