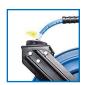

Four rollers reduce hose

12-point ratchet gearing system

Comes with a rubber stopper

extreme stability in dual-arm reel

## **REEL FEATURES:**

- 18-gauge powder-coated steel frame
- · 12-point ratchet gearing system
- Corrosion resistant solid brass fittings
- Auto-retractable hose rewind mechanism
- Handles Hot Water up to 250° F
- Includes 6' rubber lead-in hose
- · Dual-arm reel structure for stability
- · Ozone resistant | Abrasion resistant | Kink resistant
- Flexibility under extreme conditions from -20°F to +250°F