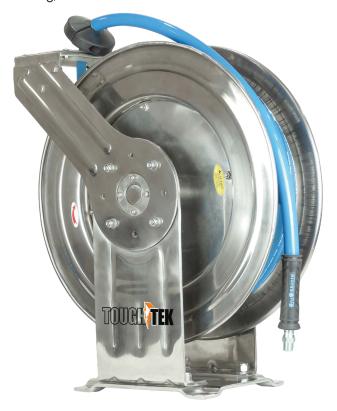

## TOUGH TEK PRESSURE WASHER HOSE REEL

The Blu Shield Tough Tek Stainless Steel Hose Reel 3/8" x 50' is a heavy-duty retractable hose reel built for high-pressure power washing applications. The dual-arm stainless steel construction resists corrosion, delivers long-term strength, and features a professional finish. The included rubber hose is flexible, lightweight, and rated up to 16000 PSI burst pressure. Complete with a 6' lead-in hose, this reel is ideal for commercial pressure washers, car detailing, marine washdown, hot water pressure washing, truck cleaning, and more.

## **REEL FEATURES:**

- Stainless steel construction
- 12-point ratchet gearing system
- · Dual-arm reel structure for stability
- · Auto-retractable hose rewind mechanism
- Handles Hot Water up to 250° F
- · Includes 6' rubber lead-in hose
- Auto-retractable hose rewind mechanism
- Kink-resistant hose core
- · Abrasion-resistant rubber jacket
- Compatible with residential, commercial, and industrial setups
- Suitable for indoor and outdoor installation