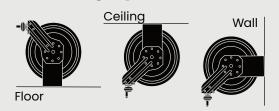

## **REEL FEATURES:**

- Stainless steel construction
- 12-point ratchet gearing system
- · Dual-arm reel structure for stability
- · Auto-retractable hose rewind mechanism
- Handles Hot Water up to 250° F
- · Includes 6' rubber lead-in hose
- Auto-retractable hose rewind mechanism
- Kink-resistant hose core
- · Abrasion-resistant rubber jacket
- Compatible with residential, commercial, and industrial setups
- Suitable for indoor and outdoor installation