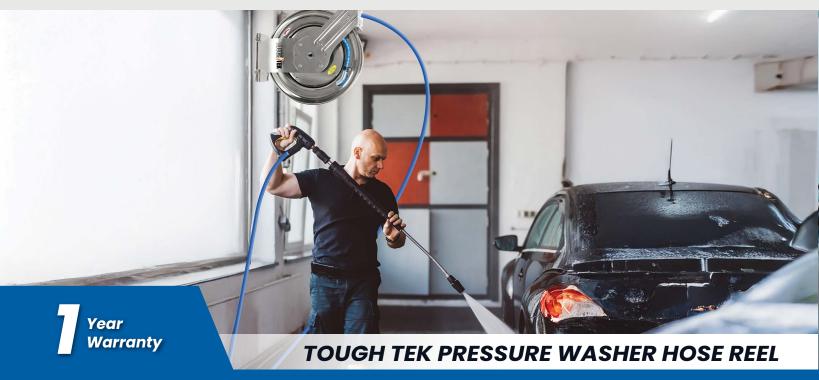

## TOUGH TEK PRESSURE WASHER HOSE REEL

The Blu Shield Tough Tek Stainless Steel Hose Reel 3/8" x 50' is a heavy-duty retractable hose reel built for high-pressure power washing applications. The dual-arm stainless steel construction resists corrosion, delivers long-term strength, and features a professional finish. The included rubber hose is flexible, lightweight, and rated up to 16000 PSI burst pressure. Complete with a 6' lead-in hose, this reel is ideal for commercial pressure washers, car detailing, marine washdown, hot water pressure washing, truck cleaning, and more.