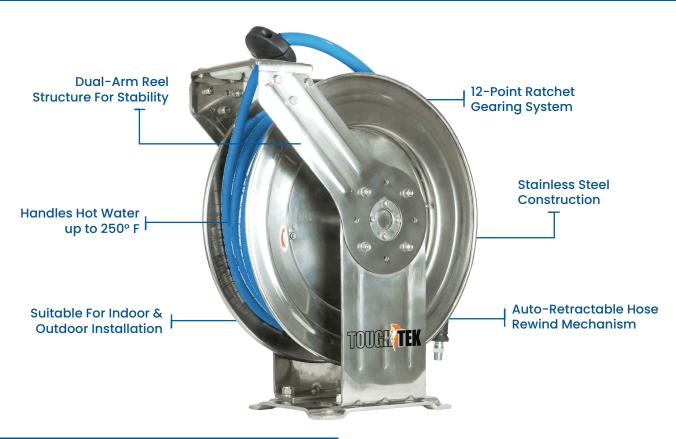

## **REEL FEATURES:**

- Stainless steel construction
- 12-point ratchet gearing system
- · Dual-arm reel structure for stability
- · Auto-retractable hose rewind mechanism
- Handles Hot Water up to 250° F
- · Includes 6' rubber lead-in hose
- Auto-retractable hose rewind mechanism
- Kink-resistant hose core
- · Abrasion-resistant rubber jacket
- Compatible with residential, commercial, and industrial setups
- Suitable for indoor and outdoor installation