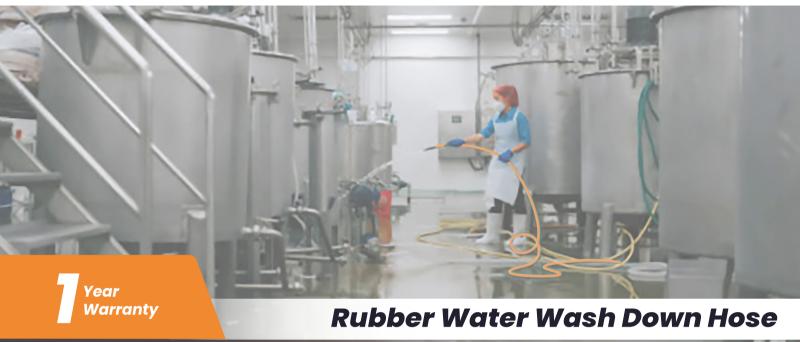

# Year Warranty

## Nater Wash Down Hose

The BluShield Rubber Washdown Hose is designed for industrial and heavy-duty cleaning applicate of 300 PSI and a durable rubber construction, this hose is ideal for high-pressure washdowns in variable and PVC 4-finger grip with a swivel sleeve for easy handling, it ensures flexibility and efficiency in open with polyester yarn braiding for added strength and durability, while its smooth, wrapped finish professional appearance. Resistant to weather, abrasion, and common wear-and-tear, the BluShiner for demanding washdown tasks.

ions. With a working pressure ious environments. Featuring ration. The hose is reinforced offers both resilience and a eld hose is your reliable part-