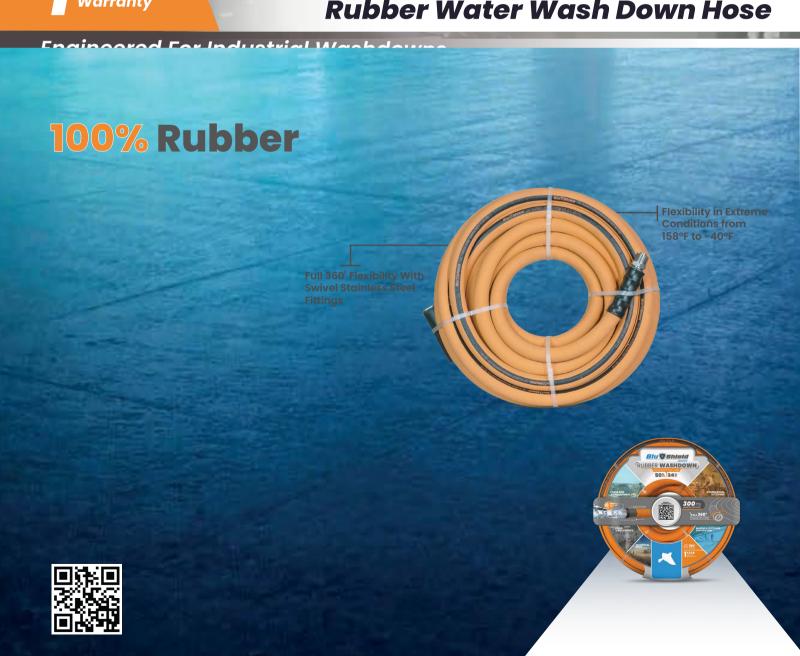

## Nater Wash Down Hose

The BluShield Rubber Washdown Hose is designed for industrial and heavy-duty cleaning applicate of 300 PSI and a durable rubber construction, this hose is ideal for high-pressure washdowns in variable and PVC 4-finger grip with a swivel sleeve for easy handling, it ensures flexibility and efficiency in open with polyester yarn braiding for added strength and durability, while its smooth, wrapped finish professional appearance. Resistant to weather, abrasion, and common wear-and-tear, the BluShiner for demanding washdown tasks.

ions. With a working pressure ious environments. Featuring ration. The hose is reinforced offers both resilience and a eld hose is your reliable part-

#### CONSTRUCTION

- 300 PSI: Capable of withstanding high puressures for effective
- Abrasion and Weather Resistant Desi
- ent tough environments
  - ic handling with a swivel for
  - steel revolving fittings for

tains flexibility from -40°F to 70°F.