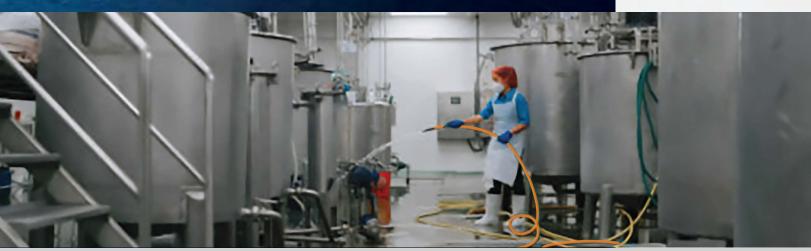

### Engineered For Industrial Washdowns— Your Partner For Tough Cleaning Tasks

## Nater Wash Down Hose

The BluShield Rubber Washdown Hose is designed for industrial and heavy-duty cleaning applicate of 300 PSI and a durable rubber construction, this hose is ideal for high-pressure washdowns in variable and PVC 4-finger grip with a swivel sleeve for easy handling, it ensures flexibility and efficiency in open with polyester yarn braiding for added strength and durability, while its smooth, wrapped finish professional appearance. Resistant to weather, abrasion, and common wear-and-tear, the BluShiner for demanding washdown tasks.