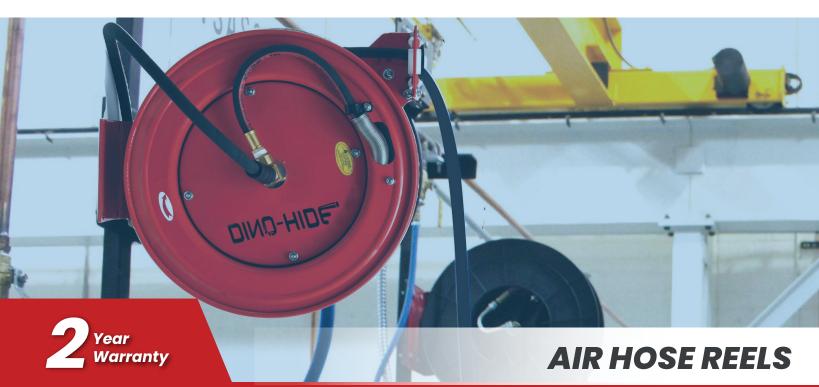

## 18 GAUGE HEAVY-DUTY AIR HOSE REEL

- Auto-retractable hose reel
- 12 point ratchet system which helps lock out the hose at shorter lengths
- Heavy-duty spring vibration resistant
  mechanism
- Professional grade steel construction with brass fittings
- Corrosion resistant solid brass fittings
- All weather year-round use
- Ceiling, wall, floor, rigs & trailer mountable

## **18 GAUGE HEAVY-DUTY AIR HOSE REELS**

RMX is the only company in the world that manufactures both the hoses and the auto retractable reels that they go on. The Dino-Hide heavy-duty retractable reels are constructed using 18g steel which is then powdered coated; giving it superior resistance to rubbing, flaking and rust. These reels are equipped with a powerful, heavy-duty steel spring along with a class leading 12pt ratchet system that helps lock out the hose at shorter lengths and also enables a smooth auto rewind. The reels also feature a rubber gasket for extended life of the spring. BluBird reels are available in both single and dual-arm versions. These reels carry an unmatched 2-year warranty.