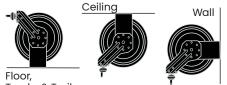

## 18 GAUGE HEAVY-DUTY AIR HOSE REEL

- Auto-retractable hose reel
- 12 point ratchet system which helps lock out the hose at shorter lengths
- Heavy-duty spring vibration resistant
  mechanism
- Professional grade steel construction with brass fittings
- Corrosion resistant solid brass fittings
- All weather year-round use
- Ceiling, wall, floor, rigs & trailer mountable

## **Mounting Options**

Trucks & Trailers

Four rollers reduce hose wear

Comes with Rubber Stopper

12 point ratchet gearing system

Available Hose I.D. (in.): 3/8, 1/2 Available Hose Length (ft.): 25, 50

www.blubirdindustries.com | sales@blubirdindustries.com | tel:+1.844.769.4673 30 N Gould St, Ste 4025 Sheridan, WY 82801