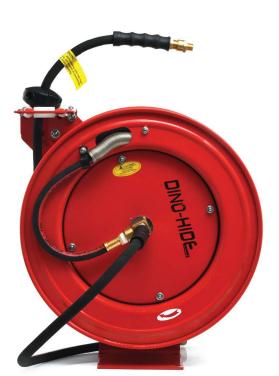

## **18 GAUGE HEAVY-DUTY AIR HOSE REELS**

RMX is the only company in the world that manufactures both the hoses and the auto retractable reels that they go on. The Dino-Hide heavy-duty retractable reels are constructed using 18g steel which is then powdered coated; giving it superior resistance to rubbing, flaking and rust. These reels are equipped with a powerful, heavy-duty steel spring along with a class leading 12pt ratchet system that helps lock out the hose at shorter lengths and also enables a smooth auto rewind. The reels also feature a rubber gasket for extended life of the spring. BluBird reels are available in both single and dual-arm versions. These reels carry an unmatched 2-year warranty.

| Model#        | SKU#     | Description                                                     | I.D  | Length | Fitting           |
|---------------|----------|-----------------------------------------------------------------|------|--------|-------------------|
| WLEPROR3825   | 10011702 | Dino-Hide Rubber Air Hose Reel Heavy-Duty Single-Arm 3/8" x 25' | 3/8″ | 25     | 1/4" Male NPT     |
| WLEPROR3850   | 10011703 | Dino-Hide Rubber Air Hose Reel Heavy Duty Single-Arm 3/8" x 50' | 3/8″ | 50     | 2 x 1/2" Male NPT |
| WLEPRORHD1250 | 10011707 | Dino-Hide Rubber Air Hose Reel Heavy Duty Single-Arm 1/2" x 50' | 1/2″ | 50     | 2 x 1/2" Male NPT |