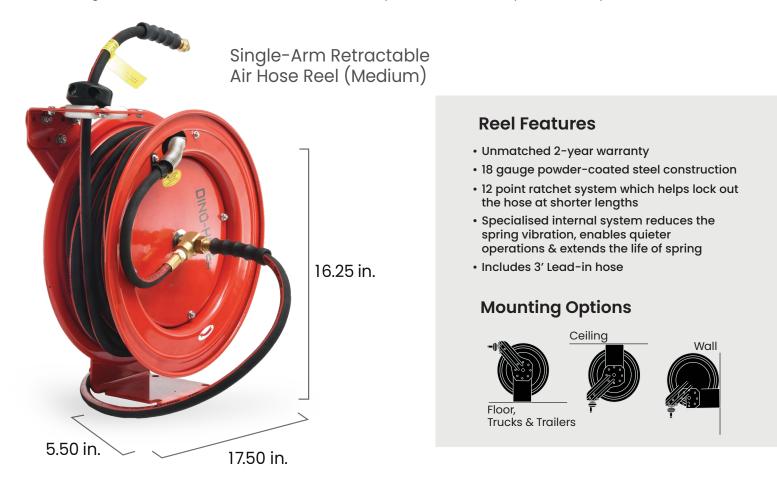

## 18 GAUGE HEAVY-DUTY AIR HOSE REEL

- Auto-retractable hose reel
- 12 point ratchet system which helps lock out the hose at shorter lengths
- Heavy-duty spring vibration resistant
  mechanism
- Professional grade steel construction with brass fittings
- Corrosion resistant solid brass fittings
- All weather year-round use
- Ceiling, wall, floor, rigs & trailer mountable

## **Mounting Options**

Trucks & Trailers

Four rollers reduce hose wear

Comes with Rubber Stopper

12 point ratchet gearing system

Available Hose I.D. (in.): 3/8, 1/2 Available Hose Length (ft.): 25, 50

www.blubirdindustries.com | sales@blubirdindustries.com | tel:+1.844.769.4673 30 N Gould St, Ste 4025 Sheridan, WY 82801

## **18 GAUGE HEAVY-DUTY AIR HOSE REELS**

RMX is the only company in the world that manufactures both the hoses and the auto retractable reels that they go on. The Dino-Hide heavy-duty retractable reels are constructed using 18g steel which is then powdered coated; giving it superior resistance to rubbing, flaking and rust. These reels are equipped with a powerful, heavy-duty steel spring along with a class leading 12pt ratchet system that helps lock out the hose at shorter lengths and also enables a smooth auto rewind. The reels also feature a rubber gasket for extended life of the spring. BluBird reels are available in both single and dual-arm versions. These reels carry an unmatched 2-year warranty.