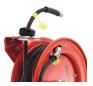

## 18 GAUGE HEAVY-DUTY AIR HOSE REEL

- Auto-retractable hose reel
- 12 point ratchet system which helps lock out the hose at shorter lengths
- Heavy-duty spring vibration resistant
  mechanism
- Professional grade steel construction with brass fittings
- Corrosion resistant solid brass fittings
- All weather year-round use
- Ceiling, wall, floor, rigs & trailer mountable

## **18 GAUGE HEAVY-DUTY AIR HOSE REELS**

RMX is the only company in the world that manufactures both the hoses and the auto retractable reels that they go on. The Dino-Hide heavy-duty retractable reels are constructed using 18g steel which is then powdered coated; giving it superior resistance to rubbing, flaking and rust. These reels are equipped with a powerful, heavy-duty steel spring along with a class leading 12pt ratchet system that helps lock out the hose at shorter lengths and also enables a smooth auto rewind. The reels also feature a rubber gasket for extended life of the spring. BluBird reels are available in both single and dual-arm versions. These reels carry an unmatched 2-year warranty.