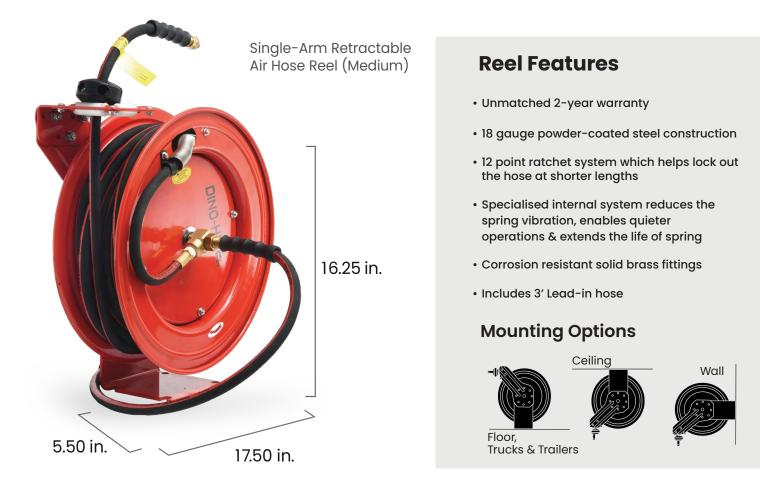

## 18 GAUGE HEAVY-DUTY AIR HOSE REEL

- Auto-retractable hose reel
- 12 point ratchet system which helps lock out the hose at shorter lengths
- Heavy-duty spring vibration resistant
  mechanism
- Professional grade steel construction with brass fittings
- Corrosion resistant solid brass fittings
- Cold weather flexibility from -40°F to +190°F
- Ceiling, wall, floor, rigs & trailer mountable

## **Mounting Options**

Available Hose I.D. (in.): 3/8, 1/2

Trucks & Trailers

Available Hose Length (ft.): 25, 50

www.blubirdindustries.com | sales@blubirdindustries.com | tel:+1.844.769.4673 30 N Gould St, Ste 4025 Sheridan, WY 82801

Four rollers reduce hose wear

Comes with Rubber Stopper

12 point ratchet gearing system

## **18 GAUGE HEAVY-DUTY AIR HOSE REELS**

**Dino-Hide** air hose reel is an ultimate combination of corrosion resistant powder coated steel, single adjustable guide arm, L-Shaped base with groove reinforcement ensuring a stable support along with wrapped Air hose that is abrasion resistant. This Hose Reel utilizes a fully enclosed multi-position 12-point ratchet spring system to lock hose at designed shorter and longer length. Brass swivel joints hose inlet connection protecting against leaks while reel stopper and 4 non snag rollers reduce hose abrasion. This hose reel can be mounted on floor, wall, ceiling etc, perfect for automotive and DIY users. Dino-Hide Air hose reel is equipped with polyester braided wrapped finish air hose that is extreme abrasion and ozone resistant. The oil resistant core tuber and cover resist grease, oil and diesel. The hose offer exceptional cold weather flexibility from -40°F to +190°F.