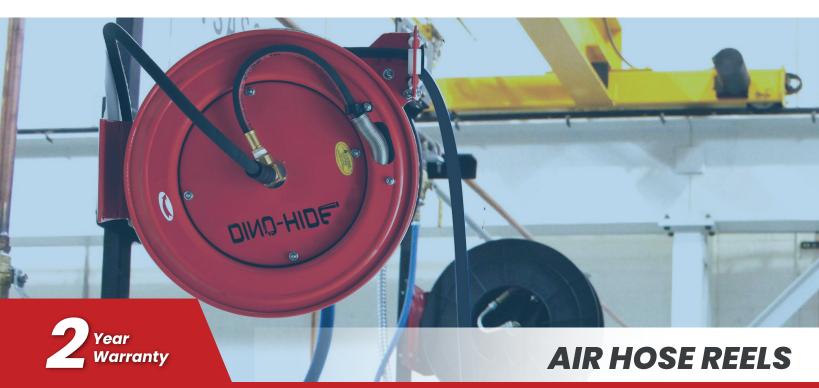

## 18 GAUGE HEAVY-DUTY AIR HOSE REEL

- Auto-retractable hose reel
- 12 point ratchet system which helps lock out the hose at shorter lengths
- Heavy-duty spring vibration resistant
  mechanism
- Professional grade steel construction with brass fittings
- Corrosion resistant solid brass fittings
- Cold weather flexibility from -40°F to +190°F
- Ceiling, wall, floor, rigs & trailer mountable

## **18 GAUGE HEAVY-DUTY AIR HOSE REELS**

**Dino-Hide** air hose reel is an ultimate combination of corrosion resistant powder coated steel, single adjustable guide arm, L-Shaped base with groove reinforcement ensuring a stable support along with wrapped Air hose that is abrasion resistant. This Hose Reel utilizes a fully enclosed multi-position 12-point ratchet spring system to lock hose at designed shorter and longer length. Brass swivel joints hose inlet connection protecting against leaks while reel stopper and 4 non snag rollers reduce hose abrasion. This hose reel can be mounted on floor, wall, ceiling etc, perfect for automotive and DIY users. Dino-Hide Air hose reel is equipped with polyester braided wrapped finish air hose that is extreme abrasion and ozone resistant. The oil resistant core tuber and cover resist grease, oil and diesel. The hose offer exceptional cold weather flexibility from -40°F to +190°F.