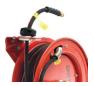

## **18 GAUGE HEAVY-DUTY AIR HOSE REELS**

**Dino-Hide** air hose reel is an ultimate combination of corrosion resistant powder coated steel, single adjustable guide arm, L-Shaped base with groove reinforcement ensuring a stable support along with wrapped Air hose that is abrasion resistant. This Hose Reel utilizes a fully enclosed multi-position 12-point ratchet spring system to lock hose at designed shorter and longer length. Brass swivel joints hose inlet connection protecting against leaks while reel stopper and 4 non snag rollers reduce hose abrasion. This hose reel can be mounted on floor, wall, ceiling etc, perfect for automotive and DIY users. Dino-Hide Air hose reel is equipped with polyester braided wrapped finish air hose that is extreme abrasion and ozone resistant. The oil resistant core tuber and cover resist grease, oil and diesel. The hose offer exceptional cold weather flexibility from -40°F to +190°F.