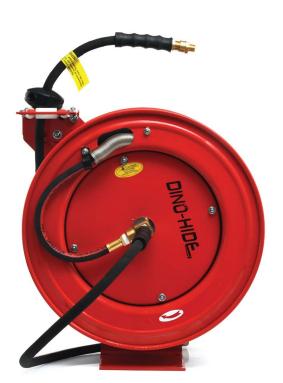

## **18 GAUGE HEAVY-DUTY AIR HOSE REELS**

**Dino-Hide** air hose reel is an ultimate combination of corrosion resistant powder coated steel, single adjustable guide arm, L-Shaped base with groove reinforcement ensuring a stable support along with wrapped Air hose that is abrasion resistant. This Hose Reel utilizes a fully enclosed multi-position 12-point ratchet spring system to lock hose at designed shorter and longer length. Brass swivel joints hose inlet connection protecting against leaks while reel stopper and 4 non snag rollers reduce hose abrasion. This hose reel can be mounted on floor, wall, ceiling etc, perfect for automotive and DIY users. Dino-Hide Air hose reel is equipped with polyester braided wrapped finish air hose that is extreme abrasion and ozone resistant. The oil resistant core tuber and cover resist grease, oil and diesel. The hose offer exceptional cold weather flexibility from -40°F to +190°F.