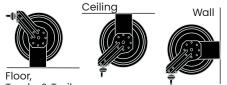

## 18 GAUGE HEAVY-DUTY AIR HOSE REEL

- Auto-retractable hose reel
- 12 point ratchet system which helps lock out the hose at shorter lengths
- Heavy-duty spring vibration resistant
  mechanism
- Professional grade steel construction with brass fittings
- Corrosion resistant solid brass fittings
- Cold weather flexibility from -40°F to +190°F
- Ceiling, wall, floor, rigs & trailer mountable

## **Mounting Options**

Available Hose I.D. (in.): 3/8, 1/2

Trucks & Trailers

Available Hose Length (ft.): 25, 50

www.blubirdindustries.com | sales@blubirdindustries.com | tel:+1.844.769.4673 30 N Gould St, Ste 4025 Sheridan, WY 82801

## **18 GAUGE HEAVY-DUTY AIR HOSE REELS**

**Dino-Hide** air hose reel is an ultimate combination of corrosion resistant powder coated steel, single adjustable guide arm, L-Shaped base with groove reinforcement ensuring a stable support along with wrapped Air hose that is abrasion resistant. This Hose Reel utilizes a fully enclosed multi-position 12-point ratchet spring system to lock hose at designed shorter and longer length. Brass swivel joints hose inlet connection protecting against leaks while reel stopper and 4 non snag rollers reduce hose abrasion. This hose reel can be mounted on floor, wall, ceiling etc, perfect for automotive and DIY users. Dino-Hide Air hose reel is equipped with polyester braided wrapped finish air hose that is extreme abrasion and ozone resistant. The oil resistant core tuber and cover resist grease, oil and diesel. The hose offer exceptional cold weather flexibility from -40°F to +190°F.